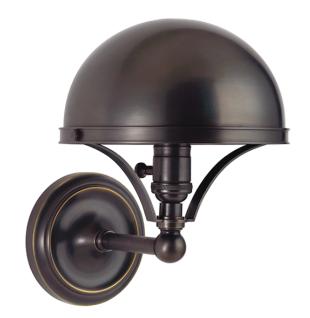

# COVINGTON

521-OB

Early electric design incorporated technological innovation with ornamental aesthetics. Covington achieves an attractive union between these potentially uneasy elements with its period socket holder and smooth domed shade.

### **DIMENSIONS**

Height: 10.5"

Width/Diameter: 7.75"

Canopy/Backplate: 5"

Hanging Type: Product Weight: 4lb