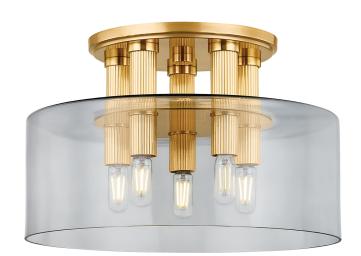

# **CRYSTLER**

5135-AGB

Leaning into the visually tailored sensibilities, the Crystler flush mount features sleek geometries and sophisticated materials. A cluster of elongated socket cups in an Aged Brass finish pierces through a smoke glass shade to create a striking, stylish statement. Whether you opt for 3 or 5 lights, the density of the circular cluster packs a large punch of light into a small amount of space.