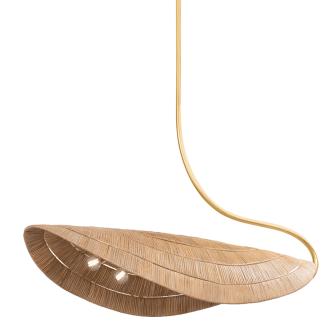

**MEDEA** 454-06-GL

Handwoven from natural rattan, the graceful canopy of Medea reimagines a large leaf in a tropical oasis. A swooping arm finished in gleaming Vintage Gold Leaf perfectly complements the curves of the shade, creating a dialogue between nature and luxury. Available as 4 or 6-light island, Medea creates a refreshing statement above a dining table or in a living room.