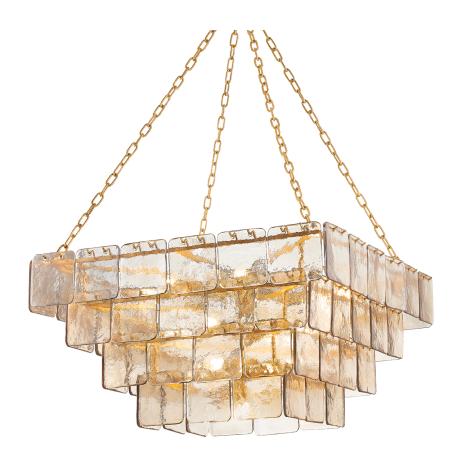

#### 449-35-VGL

Three tiers of dark champagne piastre glass panels glisten with icy radiance in this striking chandelier. The shimmering surface, textural depth, and smoky hue of the glass combine to create a truly enchanting visual display overhead. Regal is available as a 9, 17, and 29-light chandelier with a Vintage Gold Leaf finish.

#### **GLASS**

Attachment:

Glass 1: Piastre Glass

Glass 2: