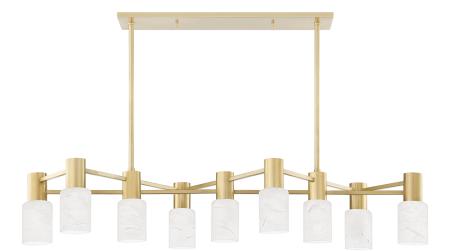

# **CENTERPORT**

#### 4248-AGB

\*Due to the one-of-a-kind nature of the medium, exact colors and patterns may vary slightly from the image shown.

## **FINISHES**

Aged Brass (AGB) Old Bronze (OB) Polished Nickel (PN)

### **DIMENSIONS**

Height: 11"

Width/Diameter: 19"

Length: 47.5"

Minimum Height: 14"

Maximum Height: 50"

Canopy/Backplate: 0"

Hanging Type: 1-3" / 1-6" / 1-12" / 2-18" Stems

# **GLASS**

Attachment:

Glass 1: Alabaster

Glass 2: