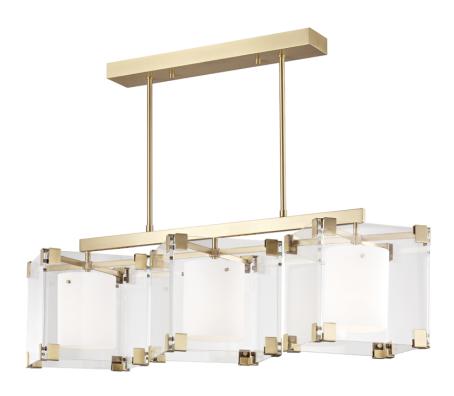

# ACHILLES 4154-AGB

We have a weakness for acrylic—call it our Achilles' heel. Taking inspiration from a genius piece by a French designer of the fifties, we swapped out the original's green glass for transparent acrylic. The opal matte diffuser is a smooth cylinder suspended on three pins. Sure to inspire Lucite lust in even the most dedicated traditionalist, Achilles is a beautiful piece, stunning with brass accents, effortlessly cool with nickel.

# DIMENSIONS

Height: 17" Width/Diameter: 53.75" Minimum Height: 22" Maximum Height: 76.5" Canopy/Backplate: 0" Hanging Type: 1-3" / 1-6" / 1-12" / 2-18" Stems Product Weight: 78lb

### GLASS

Attachment: Thumb Screw Glass 1: Glass Glass 2: Acrylic