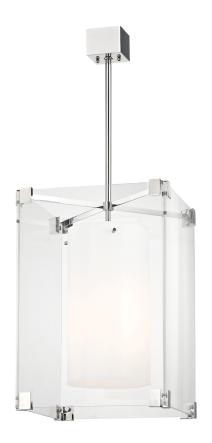

# **ACHILLES**

#### 4132-PN

We have a weakness for acrylic—call it our Achilles' heel. Taking inspiration from a genius piece by a French designer of the fifties, we swapped out the original's green glass for transparent acrylic. The opal matte diffuser is a smooth cylinder suspended on three pins. Sure to inspire Lucite lust in even the most dedicated traditionalist, Achilles is a beautiful piece, stunning with brass accents, effortlessly cool with nickel.