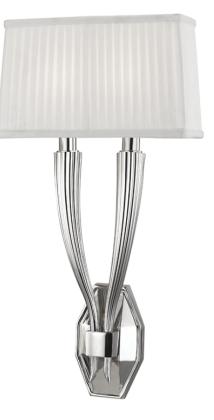

A multitextural delight, Erie pairs an octagonal, faceted backplate with tapered, ribbed arms. Organic shapes are offset by simple details, like the band that appears to clasp the arms and the smooth candle holders. The curved arms are topped with a pleated silk shade that perfectly diffuses the light.