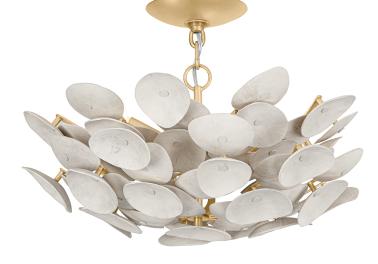

Delicate discs of white-washed coco shells surround a Vintage Gold Leaf frame creating a form that feels both organic and high end. Add a soothing, luxe look to any ceiling with this modern semi-flush and chandelier.

## FINISHES

Vintage Gold Leaf (VGL)