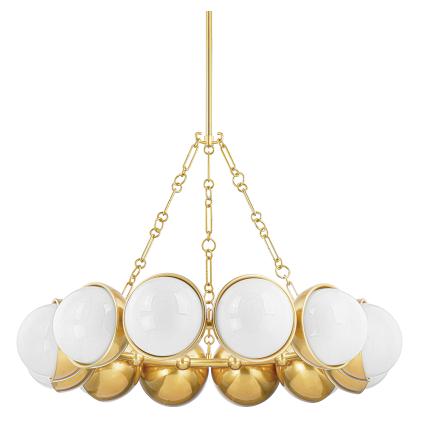

# **ALTHEA** 340-43-VPB

Taking inspiration from classic jewelry, the Althea wall sconce and chandelier features cloud glass globes topped by Vintage Polished Brass caps. The shades of the chandelier are arrayed around a ring and hung with intricate chainwork.

#### DIMENSIONS

Height: 29.25" Width/Diameter: 43" Length: " Minimum Height: 36.75" Maximum Height: 78.75" Canopy/Backplate: 5" Hanging Type: 1-6" / 2-12" / 1-18" Stems Product Weight: 44lb