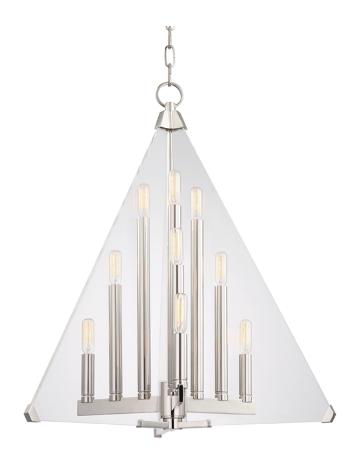

# **TRIAD**

#### 3339-PN

The power of the number three resonates throughout the history of storytelling and mythology. Triad plays with the number three in visual form. Three blades of thick clear acrylic intersect arms bearing three candles each. A touch of finish to the lower edges of the acrylic fins provides a satisfying accent that ensures they don't get lost.

### **FINISHES**

Polished Nickel (PN)