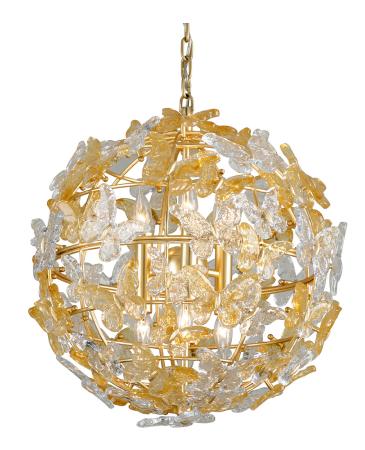

### DIMENSIONS

Height: 21.25" Width/Diameter: 20" Length: " Minimum Height: 24.5" Maximum Height: 94.75" Canopy/Backplate: 6" Hanging Type: Product Weight: 47.5lb

# GLASS

Attachment: Glass 1: Piastre Glass Glass 2: Piastre Glass

### LAMPING

Bulb 1 Socket: E12 Candelabra Base Bulb: 6 • 60 Watt Max c (U) us

Voltage: 120 UL Rating: UL Dry