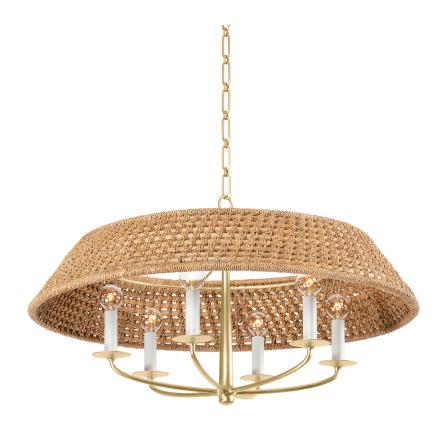

## 2730-VGL

\*Due to the one-of-a-kind nature of the medium, exact colors and patterns may vary slightly from the image shown.

## **FINISHES**

Vintage Gold Leaf (VGL)

#### **DIMENSIONS**

Height: 17.5"

Width/Diameter: 30"

Minimum Height: 21"

Maximum Height: 73"

Canopy/Backplate: 6"

Hanging Type: 54" Chain

Product Weight: 12.1lb

#### Bulb 1

Socket: E12 Candelabra Base Bulb: G16.5 • 6 • 40 Watt Max

Voltage: 120

UL Rating: UL Damp