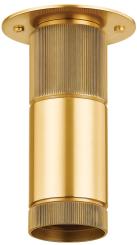

# DIGHTON 2205-AGB

An elevated take on a can light, Dighton is clean and modern with textural details that add interest to its minimalist form. A Solite glass lens provides optimal light diffusion, while decorative knurling adds visual depth. Opt for the vintage, sophisticated look of an Aged Brass finish or the more industrial feel of Distressed Bronze.

#### FINISHES

Aged Brass (AGB) Distressed Bronze (DB)

### DIMENSIONS

Height: 7.5" Width/Diameter: 4.75" Length: " Minimum Height: " Maximum Height: " Canopy/Backplate: 4.75" Hanging Type: Product Weight: 1.76lb