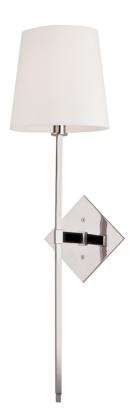

#### 211-PN

A minimalist piece designed with a diamond in mind, Cortland's proportions are perfectly balanced. A fabric shade delicately offsets the long slender arm. The diamond shape of its arm is amplified by its simple backplate. Round candlestick and shade provide satisfying contrast.