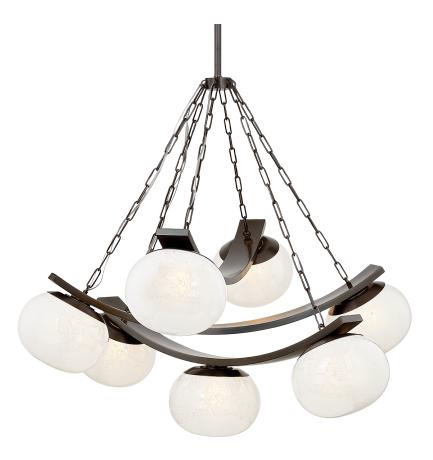

# DUXBURY

2107-DB

Balancing hard and soft elements, Duxbury creates a modern architectural lighting experience inspired by morning dew collecting on blades of grass. Voluminous cloud seedy glass shades are suspended from stark metal bands and chains, creating a powerful yet pleasing contrast. Duxbury is available as a 5 or 7-light chandelier with an Aged Brass or Distressed Bronze finish.

### DIMENSIONS

Height: 39.75" Width/Diameter: 43.75" Length: " Minimum Height: 43.5" Maximum Height: 97.5" Canopy/Backplate: 6" Hanging Type: 1-3" / 1-6" / 1-12" / 2-18" Stems Product Weight: 37.21lb