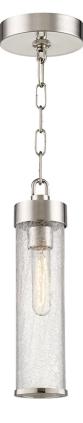

# 

1700-PN

Like hurricane glass votive holders with a textural crackle touch, Soriano's long diffusers icily obscure the bulbs' warm glow. Aged Brass and Old Bronze contrast in the sconce version in what reads as the classic black-gold combination.

### DIMENSIONS

Height: 13.75" Width/Diameter: 3.5"

Minimum Height: 15.5" Maximum Height: 68.5" Canopy/Backplate: 5.5" Hanging Type: 54" Chain Product Weight: 4lb