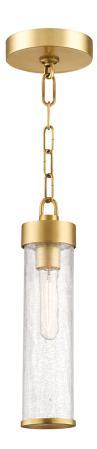

#### 1700-AGB

Like hurricane glass votive holders with a textural crackle touch, Soriano's long diffusers icily obscure the bulbs' warm glow. Aged Brass and Old Bronze contrast in the sconce version in what reads as the classic black-gold combination.

### **DIMENSIONS**

Height: 13.75"

Width/Diameter: 3.5"

Minimum Height: 15.5"

Maximum Height: 68.5"

Canopy/Backplate: 5.5"

Hanging Type: 54" Chain

Product Weight: 4lb

## **GLASS**

Attachment: Screw On

Glass 1: Glass Glass 2: