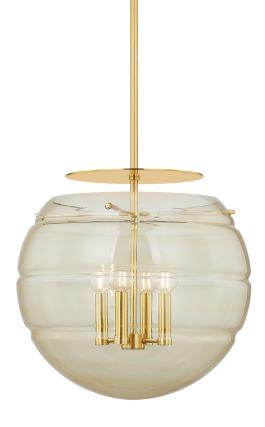

# GILL 1344-AGB

A classic lantern receives a contemporary update in the form of Gill. The central candle cluster and Aged Brass framework feel historical, while the bubble-like shade points toward the future. A champagne swirl glass technique has been applied to the sphere, adding to the dynamic energy of this pendant. Gill is available with 3 or 4 lights.

## DIMENSIONS

Height: 20" Width/Diameter: 19.5" Length: " Minimum Height: 27.5" Maximum Height: 78.5" Canopy/Backplate: 4" Hanging Type: 1-3" / 1-6" / 1-12" / 2-18" Stems Product Weight: 20.81lb

c U us