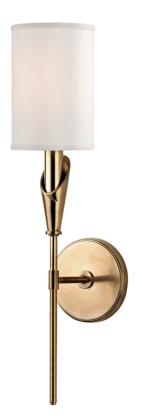

#### 1311-AGB

Tate embodies the fine, graceful forms found in New York's Upper East Side in the mid-century. Inspired by the wispy curve of the calla lily, Tate's long-stem lamps lead to incandescent bulbs whose rosy glow diffuses through cylindrical shades.

### **FINISHES**

Aged Brass (AGB) Polished Nickel (PN)

### **DIMENSIONS**

Height: 19.75"

Width/Diameter: 4.75"

Canopy/Backplate: 4.75"

Hanging Type: Product Weight: 3lb