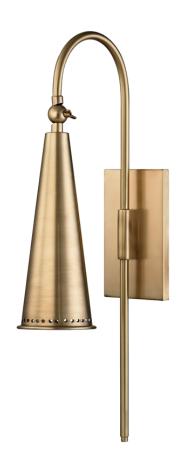

#### 1300-AGB

Looking to the past and future at once, Alva houses a powerful LED light source in a mid-century metal cone, perforated near its rim. A gooseneck arm extends through the cast-metal backplate's clasp into a stepped, tapering long tail.

### **FINISHES**

Aged Brass (AGB) Old Bronze (OB)

### **DIMENSIONS**

Height: 20.75"

Width/Diameter: 4.25"

Canopy/Backplate: 0"

Hanging Type: Product Weight: 2lb