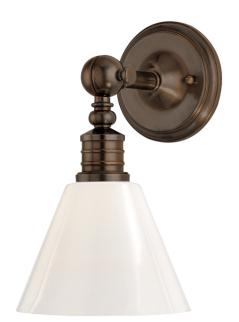

# **DARIEN**

#### 9601-DB

Darien's charm lies in its details and dimensions. An oversized ornamental swivel, a double-ringed socket holder, and industrial rivets at the top of the shade are a few examples. Available with either an opal glass white diffuser or a metal shade, its finish continues on the inside in the latter, adding a distinctive touch.