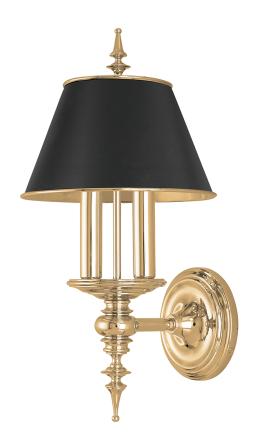

# **CHESHIRE**

#### 9501-AGB

Smooth candlestick colonnades form a classical counterpoint to Cheshire's extravagant details. The dramatic contrast of matte black shades with cast metal makes a striking design statement. Coordinated shade interiors amplify the hue of our hand-rubbed Aged Brass and Antique Nickel finishes.

# **FINISHES**

Aged Brass (AGB)