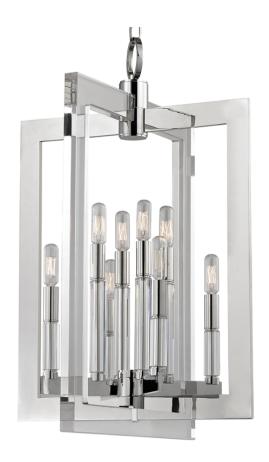

#### 9323-PN

A brilliant mix of materials, Wellington's sleek planes evoke a modernist sense of glamour. Cast metals mingled with gleaming acrylics to sophisticated effect. Our devotion to design unity shows in detailed candle sleeves, topping the mixed material motif with exposed-filament incandescent bulbs.

## **FINISHES**

Aged Brass (AGB) Polished Nickel (PN)

## **DIMENSIONS**

Height: 34.75" Width/Diameter: 23" Minimum Height: 39.75"

Maximum Height: 90.75" Canopy/Backplate: 5.5"

Hanging Type:

Product Weight: 47lb