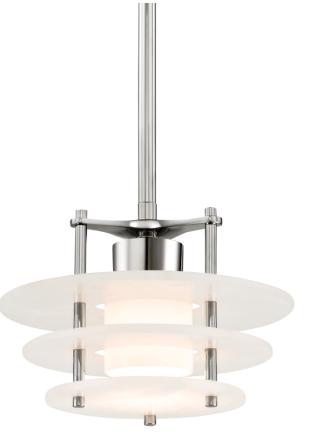

# GATSBY 9012-PN

\*Due to the one-of-a-kind nature of the medium, exact colors and patterns may vary slightly from the image shown.

#### FINISHES

Polished Nickel (PN)

#### DIMENSIONS

Height: 8.5" Width/Diameter: 11.75" Minimum Height: 12.5" Maximum Height: 66.5" Canopy/Backplate: 4.75" Hanging Type: 1-3" / 1-6" / 1-12" / 2-18" Stems Product Weight: 14lb

## GLASS

Attachment: Glass 1: Alabaster Glass 2: Alabaster