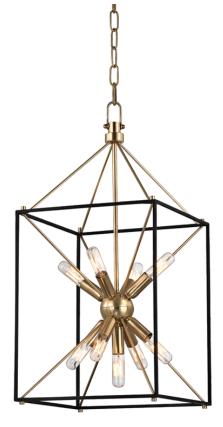

# GLENDALE

8912-AGB

You asked, we listened! We've expanded our best-selling Glendale family with the addition of a gorgeous flush mount, larger-sized pendant and a stunning linear fixture—all in a traditional Sputnik-style lantern design.

#### FINISHES

Aged Brass/black (AGB/BK) Polished Nickel/black (PN/BK)

#### DIMENSIONS

Height: 24.75" Width/Diameter: 12.25" Length: 12.25" Minimum Height: 31.75" Maximum Height: 79.75" Canopy/Backplate: 6" Hanging Type: Product Weight: 11lb