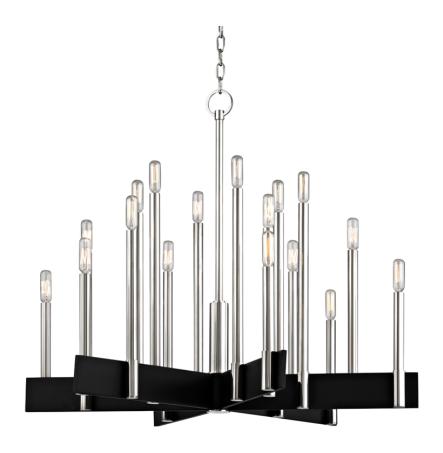

#### 8834-PN

A stark work of minimalist sophistication, Abrams mounts elongated candlesticks of finely finished Aged Brass or Polished Nickel into wid black cross-pieces. Available as a sconce, 10-light, and a 18-light chandelier.

### **FINISHES**

Aged Brass (AGB) Polished Nickel (PN)

### **DIMENSIONS**

Height: 27.5"

Width/Diameter: 33.5"

Minimum Height: 35"

Maximum Height: 84"

Canopy/Backplate: 5.5"

Hanging Type:

Product Weight: 34lb