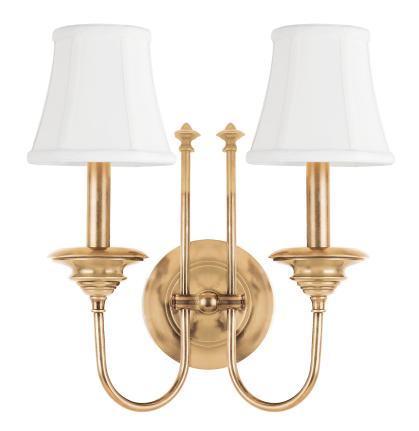

# YORKTOWN

#### 8712-AGB

The rare design of this Dutch-inspired collection enhances its Old World ornaments. We center the Yorktown chandelier on a richly proportioned metal basin, cast for heirloom durability. The basin's ample surface robustly showcases the shine of candelabra lamps. Classic swooping arms hold elaborately turned bobeches, upon which we seat smooth metal candle-sleeves. Elegantly trimmed bell shades give the collection a fine finishing touch.

## **FINISHES**

Aged Brass (AGB)

## **DIMENSIONS**

Height: 14"

Width/Diameter: 13.5"

Canopy/Backplate: 5"

Hanging Type: Product Weight: 2lb