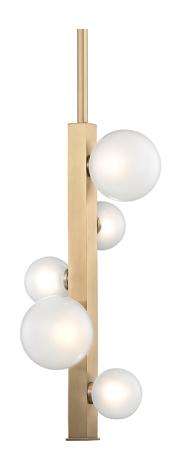

#### 8705-AGB

Mini-Hinsdale reimagines our popular Hinsdale family as a lamp. It is playful yet design driven with glass globes adorning a simple metal frame, and makes an artistic statement in any space it adorns.

## **FINISHES**

Aged Brass (AGB) Polished Nickel (PN)

## **DIMENSIONS**

Height: 19.75"

Width/Diameter: 11"

Minimum Height: 23.75" Maximum Height: 77.75" Canopy/Backplate: 4.5"

Hanging Type: 1-3" / 1-6" / 1-12" / 2-18" Stems

Product Weight: 7lb