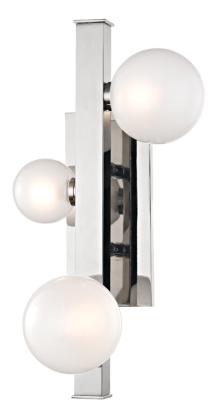

# MINI HINSDALE

#### 8703-PN

Mini-Hinsdale reimagines our popular Hinsdale family as a lamp. It is playful yet design driven with glass globes adorning a simple metal frame, and makes an artistic statement in any space it adorns.

#### **FINISHES**

Aged Brass (AGB) Polished Nickel (PN)

#### DIMENSIONS

Height: 18" Width/Diameter: 9.5"

Canopy/Backplate: 0" Hanging Type: Product Weight: 6lb