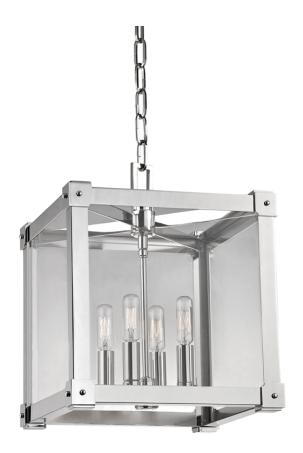

# **FORSYTH**

#### 8612-PN

Suspended in a glass cube, exposed-filament bulbs huddle round a central rod on a simple candle tree of nickel, brass, or bronze. Machined edges and pinned corner-sleeves add handsome details to the piece. Its metal frame allows for a dramatic splash of shadow.