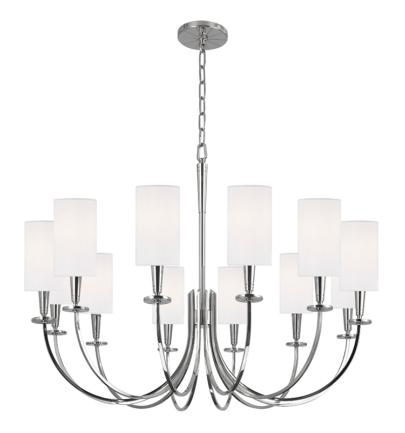

# **MASON**

#### 8032-PN

Mason is unified by its engraved wheel motif. Backplate, canopy, and bobeche all outline this iconic and universal shape, each line like a spoke to the circle's rim. Classically elegant shapes are echoed elsewhere, but whittled of excess. Hard bevel-cut arms give the piece a modern edge, even while it nods to antiquity.

# **DIMENSIONS**

Height: 27.25"

Width/Diameter: 34.5"

Minimum Height: 31.75"

Maximum Height: 83.75"

Canopy/Backplate: 5"

Hanging Type: 54" Chain

Product Weight: 21lb