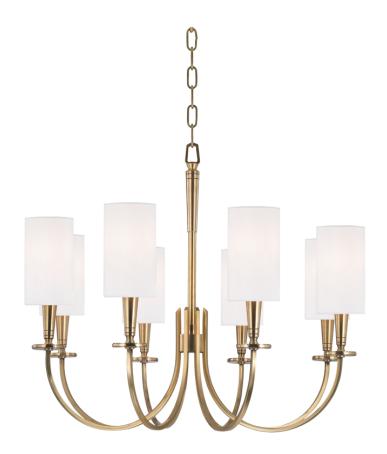

#### 8028-AGB

Mason is unified by its engraved wheel motif. Backplate, canopy, and bobeche all outline this iconic and universal shape, each line like a spoke to the circle's rim. Classically elegant shapes are echoed elsewhere, but whittled of excess. Hard bevel-cut arms give the piece a modern edge, even while it nods to antiquity.

## **DIMENSIONS**

Height: 22.5"

Width/Diameter: 26.5"

Minimum Height: 27"

Maximum Height: 79"

Canopy/Backplate: 5"

Hanging Type: 54" Chain

Product Weight: 19lb

## **GLASS**

Attachment: Double Clip

Glass 1: Faux Silk

Glass 2:

## Bulb 1

Socket: E12 Candelabra Base Bulb: 8 • 40 Watt Max

Voltage: 120 VAC UL Rating: UL Damp