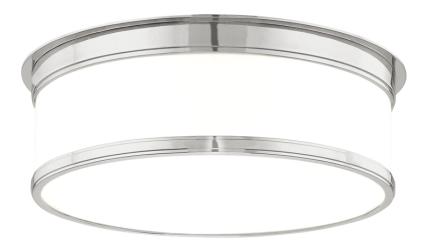

#### 715-SN

Sleek vintage style and premium craftsmanship combine in our Geneva family. We use exacting techniques to craft Geneva's metal rings with flawless step details. The glossy outer layer of the heavy opal glass gives added polish, while the translucent inner layer evenly diffuses bright light. A twist-and-lock design conceals all mounting hardware for an especially sleek appearance.

### **FINISHES**

Aged Brass (AGB) Old Bronze (OB) Polished Nickel (PN) Satin Nickel (SN)

# **GLASS**

Attachment: Twist Lock

Glass 1: Glass Glass 2: