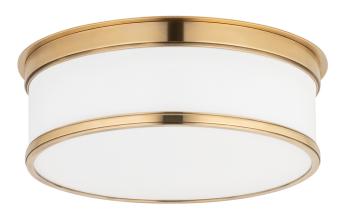

#### 712-AGB

Sleek vintage style and premium craftsmanship combine in our Geneva family. We use exacting techniques to craft Geneva's metal rings with flawless step details. The glossy outer layer of the heavy opal glass gives added polish, while the translucent inner layer evenly diffuses bright light. A twist-and-lock design conceals all mounting hardware for an especially sleek appearance.

## **FINISHES**

Aged Brass (AGB) Old Bronze (OB) Polished Chrome (PC) Polished Nickel (PN) Satin Nickel (SN)

#### **DIMENSIONS**

Height: 4.75"

Width/Diameter: 12.25"

Canopy/Backplate: 10.5"

Hanging Type: Product Weight: 7lb