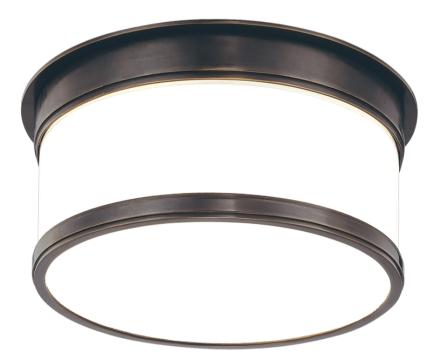

**GENEVA** 709-OB

Sleek vintage style and premium craftsmanship combine in our Geneva family. We use exacting techniques to craft Geneva's metal rings with flawless step details. The glossy outer layer of the heavy opal glass gives added polish, while the translucent inner layer evenly diffuses bright light. A twist-and-lock design conceals all mounting hardware for an especially sleek appearance.

#### DIMENSIONS

Height: 4.75" Width/Diameter: 9.25"

Canopy/Backplate: 7.5" Hanging Type: Product Weight: 5lb