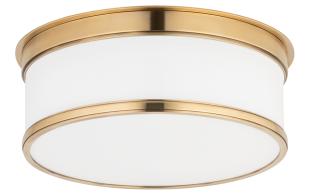

# GENEVA 709-AGB

Sleek vintage style and premium craftsmanship combine in our Geneva family. We use exacting techniques to craft Geneva's metal rings with flawless step details. The glossy outer layer of the heavy opal glass gives added polish, while the translucent inner layer evenly diffuses bright light. A twist-and-lock design conceals all mounting hardware for an especially sleek appearance.

#### DIMENSIONS

Height: 4.75" Width/Diameter: 9.25"

Canopy/Backplate: 7.5" Hanging Type: Product Weight: 5lb