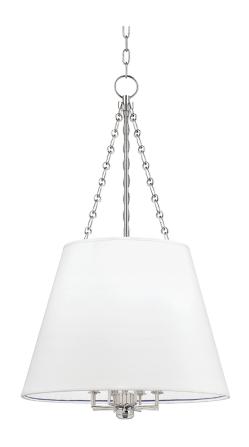

# **BURDETT**

#### 6422-PN

Clean-lined and smooth on the surface, closer inspection shows Burdett's sumptuous side. Alluding to late nineteenth-century opulence, we adorn the interior of Burdett's shade with richly gathered pleating. While the pendant's subdued silhouette serves a contemporary sensibility, its lavish surprise rewards close appreciation.

#### **DIMENSIONS**

Height: 36.25"
Width/Diameter: 22"
Minimum Height: 43"
Maximum Height: 91"
Canopy/Backplate: 5.5"

Hanging Type: Product Weight: 6lb