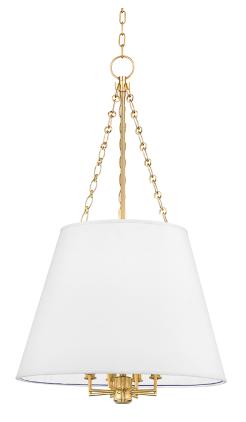

# BURDETT 6422-AGB

Clean-lined and smooth on the surface, closer inspection shows Burdett's sumptuous side. Alluding to late nineteenth-century opulence, we adorn the interior of Burdett's shade with richly gathered pleating. While the pendant's subdued silhouette serves a contemporary sensibility, its lavish surprise rewards close appreciation.

## DIMENSIONS

Height: 36.25" Width/Diameter: 22" Minimum Height: 43" Maximum Height: 91" Canopy/Backplate: 5.5" Hanging Type: Product Weight: 6lb