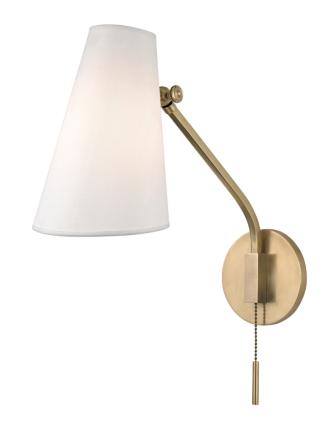

# **PATTEN**

#### 6341-AGB

Our Patten family brings together a visually appealing conical shade, square brass arms, and customizable versatility by way of swivels. The swivel just behind each shade allows you to move them right or left, as well as either tighten the focus of the light or beam it farther out. Clean lines and mid-century appeal combine with versatility to make Patten a useful delight.

## **FINISHES**

Aged Brass (AGB) Old Bronze (OB) Polished Nickel (PN)