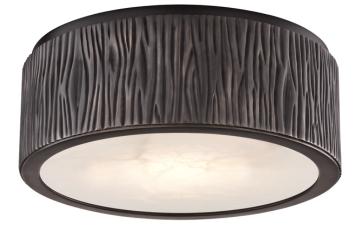

#### **FINISHES**

Aged Brass (AGB) Old Bronze (OB) Polished Nickel (PN)

### DIMENSIONS

Height: 3.5" Width/Diameter: 9.5"

Canopy/Backplate: 7.75" Hanging Type: Product Weight: 5lb

# GLASS

Attachment: Glass 1: Alabaster Glass 2:

### LAMPING

Bulb 1 Socket: Integrated LED

Bulb: 1 • 12 Watt Max

Voltage: 120V UL Rating: UL Damp

CRI: 90

Color Temp.: 3000k Lumens: 430 Title 24: No Field Serviceable: Yes