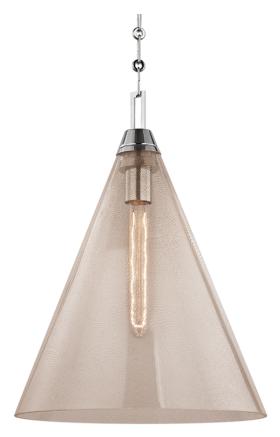

# NEWBURY

This stunning piece is a minimalist work of art; using a unique European technique, artisans inlay strands of brass to the molten glass while blowing it into a cone. This brass remains encapsulated there, coming to life when illuminated from within and resulting in a work of simple sophistication. Housing a long, tungsten-filament bulb, each piece gives forth its own character.

## DIMENSIONS

Height: 19" Width/Diameter: 14" Minimum Height: 30" Maximum Height: 75.25" Canopy/Backplate: 4.75" Hanging Type: Product Weight: 18lb