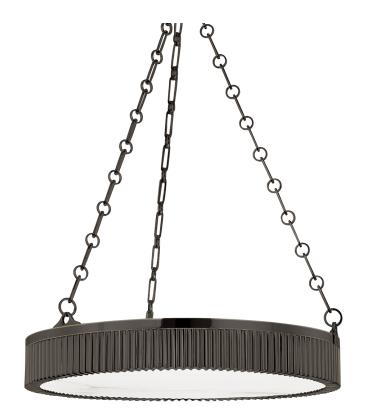

# **LYNDEN**

#### 522-DB

\*Due to the one-of-a-kind nature of the medium, exact colors and patterns may vary slightly from the image shown.

# **DIMENSIONS**

Height: 5.25"
Width/Diameter: 22"
Minimum Height: 14.5"

Maximum Height: 41" Canopy/Backplate: 5"

Hanging Type:

Product Weight: 27lb