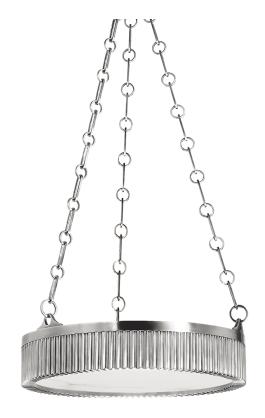

# **LYNDEN**

#### 516-PN

\*Due to the one-of-a-kind nature of the medium, exact colors and patterns may vary slightly from the image shown.

## **DIMENSIONS**

Height: 11.25"

Width/Diameter: 16"

Minimum Height: 13.5"

Maximum Height: 30.5" Canopy/Backplate: 5"

Hanging Type:

Product Weight: 18lb

### **GLASS**

Attachment: N/A Glass 1: Alabaster

Glass 2: