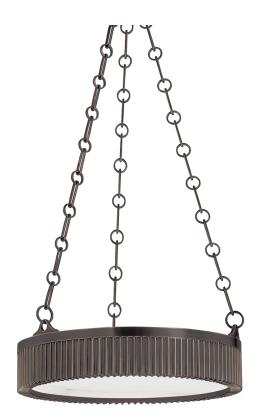

# LYNDEN 516-DB

\*Due to the one-of-a-kind nature of the medium, exact colors and patterns may vary slightly from the image shown.

## DIMENSIONS

Height: 11.25" Width/Diameter: 16" Minimum Height: 13.5" Maximum Height: 30.5" Canopy/Backplate: 5" Hanging Type: Product Weight: 18lb