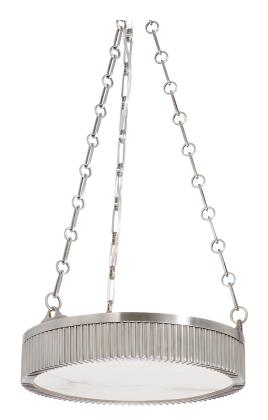

# **LYNDEN**

#### 516-AN

\*Due to the one-of-a-kind nature of the medium, exact colors and patterns may vary slightly from the image shown.

## **DIMENSIONS**

Height: 11.25"

Width/Diameter: 16"

Minimum Height: 13.5"

Maximum Height: 30.5"

Canopy/Backplate: 5"

Hanging Type:

Product Weight: 18lb

#### **GLASS**

Attachment: N/A Glass 1: Alabaster

Glass 2: