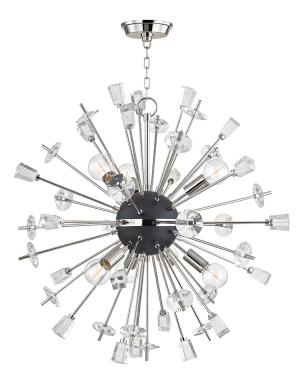

# LIBERTY 5032-PN

Liberty starts with a core of matte-black metal, banded round its middle with a flashing contrast from the piece's finish of choice—brass or nickel. Retro coil bulbs in ballooning clear glass create the primary light source; in larger models, tubular exposed-filament bulbs alternate. Cut-crystal discs and icy handcrafted glass adorn protruding rods, refracting the dazzling light in a thousand directions.