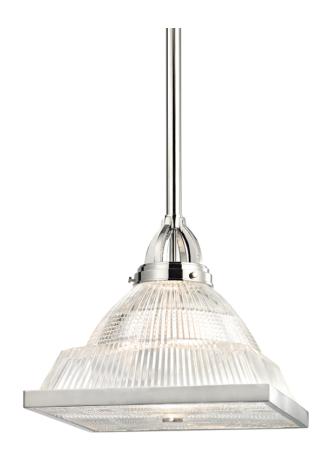

#### 4414-PN

Contrasting curves with edges in an intricate diffuser of prismatic glass, Harriman evenly spreads the lights passing through it. Perhaps more alluring than Harriman's vintage-style glassware is the superior detailing on the fixture's cast metal holder, which includes knurled thumbscrews, crisp linear stepping, and curved arms that act as integral socket vents.

#### **FINISHES**

Polished Nickel (PN)