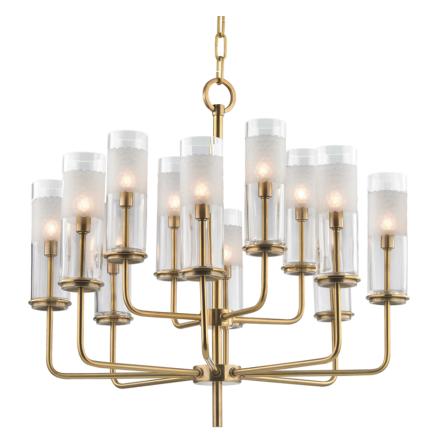

# WENTWORTH

3925-AGB

Tubes of mouth-blown glass leave the inner candlestick visible while blurring the bulb with a hand-cut honeycomb pattern. Wentworth updates a mid-century modern design, simplifying a form to its most essential components and allowing space for its details to breathe.

### FINISHES

Aged Brass (AGB) Polished Nickel (PN)

### DIMENSIONS

Height: 24" Width/Diameter: 25" Minimum Height: 28" Maximum Height: 79" Canopy/Backplate: 4.5" Hanging Type: Product Weight: 25lb