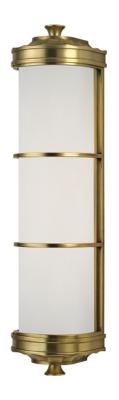

# **ALBANY**

#### 3832-AGB

Faceted with gothic flair, Albany draws details from the lancet arches and ribbed vaults of Europe's grand cathedrals. Fine hand-worked finishes and quality glassware bring this historically inspired piece into the present tense.

### **FINISHES**

Aged Brass (AGB) Polished Nickel (PN)